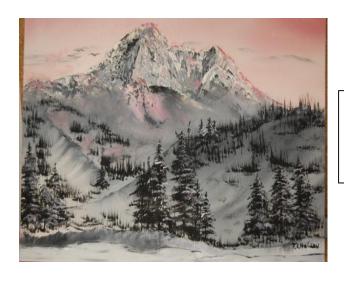

Donated By: Alan & Linda Yost

37" HD Video Monitor

Valued at \$1200

Item #26

Donated By: Terry Nelson

**Mountain Painting** 

Original Painting by Terry Nelson

Item #27 Donated By: Save-U-More