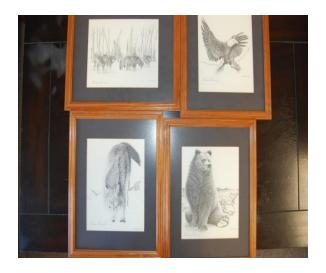

**Ohio Star Stained Glass** 

Item#35 Donated by: A Friend

Rubbermaid 18 piece set

Item #36 Donated By: Bill and Nancy Walsh

Freda Ballard 1990 prints of a Wolf Pack, 1991 Print of an Eagle, 1990 Print of a Wolf, 1990 Print of a Bear. They are signed