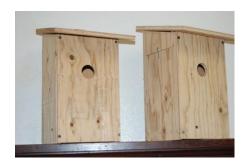

Item # 1 Donated By: Doug Maclean

One 13.5in X 7in X 6.5in Wooden Bird House w/ 1.5in Hole

4 houses available

Valued at \$20 each

Item #2 Donated By: Donated By: Afishunt Charters

Fishing Charter for one

Item #3 Donated By: Joyce Wainscott