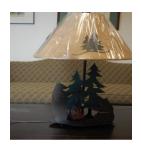

Valued at over \$400 total

Item #10

Donated by: Jeff Smith & Susan Welsh-Smith

Cattail Stained Glass

Item#11 Donated By: Saddlers

Saddlers Floor Lamp 2 Bears Roasting Marshmallows over a fire

Item #12

Donated By: Bear Creek Winery