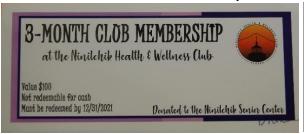

Gift Basket: 2 Bottles of Wine & Wine Related Gift Shop Items

Valued at \$100

Item #13

Donated By: Ninilchik Health & Wellness Club

There are 3 gift certificates for a

3-Month Club Membership

\*3 WINNERS TOTAL\* Valued at \$100