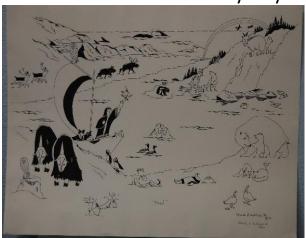

17" x 22" print 218/950 "The Feast" A depiction of the Eskimo's Whaling Festival by Artist Charles B. Tuckfield, Jr. The print is signed by artist in pencil and included is the artist's explanation of the artwork.