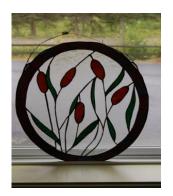

## Item #8

Donated By: Jeff Smith & Susan Welsh-Smith

**Light House Stained Glass** 