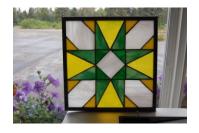

**Ohio Star Stained Glass** 

Item#35 Donated by: A Friend

Rubbermaid 18 piece set

Item #36 Donated By: Bill and Nancy Walsh

Freda Ballard 1990 prints of a Wolf Pack, 1991 Print of an Eagle, 1990 Print of a Wolf, 1990 Print of a Bear. They are signed