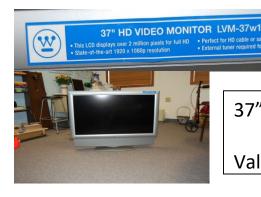

Donated By: Alan & Linda Yost

37" HD Video Monitor

Valued at \$1200

Item #26

Donated By: Terry Nelson

**Mountain Painting** 

Original Painting by Terry Nelson

Item #27 Donated By: Save-U-More