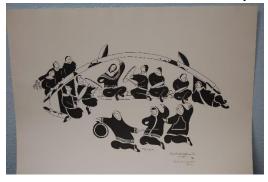

17" x 22" print 218/950 "The Feast" A depiction of the Eskimo's Whaling Festival by Artist Charles B. Tuckfield, Jr. The print is signed by artist in pencil and included is the artist's explanation of the artwork.