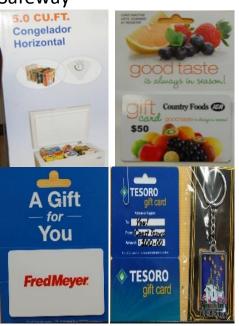

## Item #9 Safeway

Donated By: Wal-Mart, IGA, Fred Meyer, Ninilchik Tesoro, Kenai

- \* 5.0 Cu.Ft. Arctic King Chest Freezer \$169 value
- \* \$50 Gift Card to Country Foods IGA
- \* \$50 Fred Meyer Gift Card
- \* \$100 Gift Card & Ninilchik Alaska Key Chain
- \*\$25 Gift Card Kenai Safeway