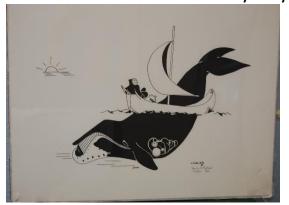

Charles B. Tuckfield Jr. print "Jonah" 156/950, image size is 17" x 22"

Item #4 Donated By: Joyce Wainscott

Charles B. Tuckfield Jr. Print 1989, "Noah" 106/950, image size is 17" x 22"

Item #5 Donated By: Joyce Wainscott