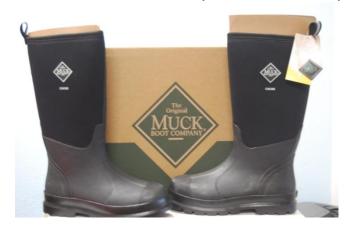

Item #6 Donated By: Mike Sweeney Clothing, INC

Black Size 9 muck chore-high boot. Size Exchangeable

Valued at \$135

Item #7 Around The World Basket

- \* Los Compadres Gift Certificate \$20 EXPIRES 7/21/22
- \* B&H Pizza Pizza Gift Certificate \$25 Expires 12/31/2020
- \* \$20 Acapulco Mexican Restaurant.
- \*\$25 Gift Certificate Keen Kow Thai Food