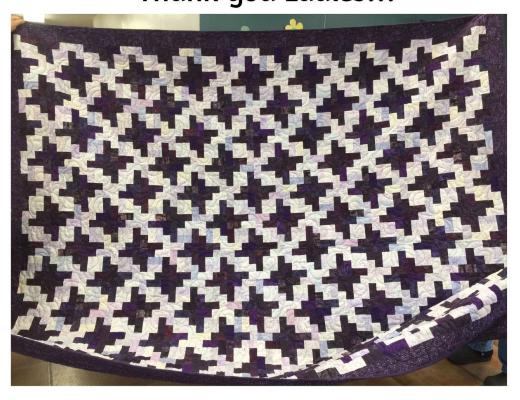

## **Quilt Raffle**

### King Size "Old Fashioned Quilt" in Purples

### Tickets \$5 each

Donated by: Ruthe Bauman, Donna Schaetzle, **Cheryl Doyle and Faye Woodhead** Thank you Ladies!!!

## 500 Tickets to be sold Drawing to be held September 18, 2019 at NSC

Questions? Call 567-3988 Alaska State Gaming Permit #874 Winner Need Not Be Present To Win