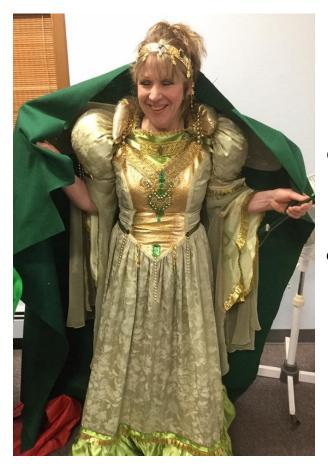

The Very Stylish Bird Watcher The Birds Love her, they landed on her hat! Buffet Betty and the Food Cop -What will she find in Betty's vest?

"The "Irish Spring" Fairy Grandmother" Making you grin like a wee one again, and granting you Springtime Cheer