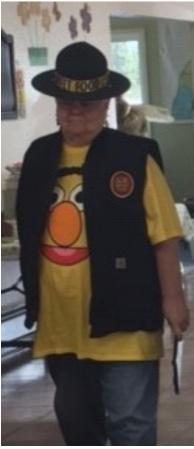

The Very Stylish Bird Watcher The Birds Love her, they landed on her hat! Buffet Betty and the Food Cop -What will she find in Betty's vest?

"The "Irish Spring" Fairy Grandmother" Making you grin like a wee one again, and granting you Springtime Cheer