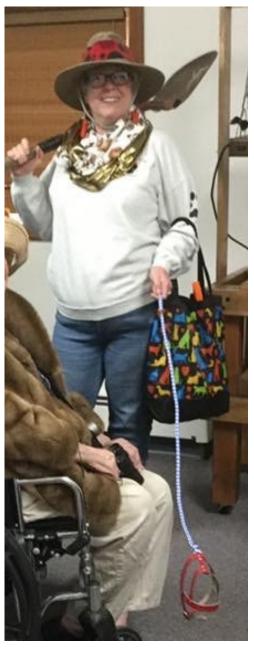

The Very Stylish Bird Watcher The Birds Love her, they landed on her hat! Buffet Betty and the Food Cop -What will she find in Betty's vest?

"The "Irish Spring" Fairy Grandmother" Making you grin like a wee one again, and granting you Springtime Cheer

The Dog-Walker and her dog Casper Making the statement

"I Love Dogs"

Thank you to everyone who participated!!! It was a fun time!!!