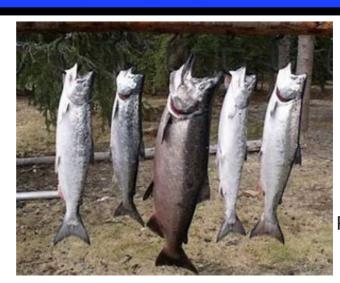

# You Could Win a Trip on a Fishing Charter!

Halibut

Fishing Charter Raffles at The Ninilchik Senior Center Raffle Drawings will be held on Wednesdays at noon Charters Donated by Local Charters Companies! Don't miss out!!! Get your tickets now at the <u>Ninilchik Senior Center</u> <u>66265 Aspen Ave. Ninilchik, Alaska</u> All Proceeds support the Ninilchik Senior Center <u>Tickets \$10 each or 6 for \$50</u> State of Alaska Gaming Permit # 874

Salmon

For more Info Call 907-567-3988