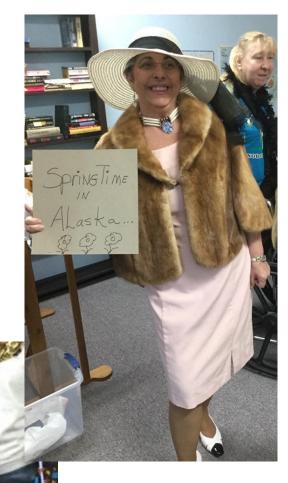

## NSC's Fun Fashion Show

Was a lot of fun!!!

Ninilchik Summer Beach Walking Outfit Naturally slimming in bright Buoy Red, with Vintage Wooden Cork Waistline and don't forget the Singe Drop Glass Ball Necklace! Spring Time in Alaska Fancy Lady!

The Very Stylish Bird Watcher The Birds Love her, they landed on her hat! Buffet Betty and the Food Cop -What will she find in Betty's vest?

"The "Irish Spring" Fairy Grandmother" Making you grin like a wee one again, and granting you Springtime Cheer

The Dog-Walker and her dog Casper Making the statement

"I Love Dogs"

Thank you to everyone who participated!!! It was a fun time!!!