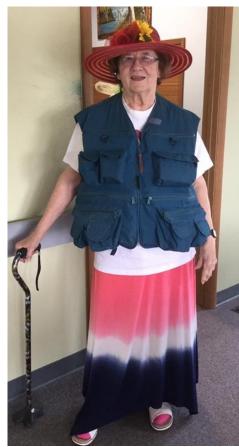

## NSC's Fun Fashion Show

Was a lot of fun!!!

Ninilchik Summer Beach Walking Outfit Naturally slimming in bright Buoy Red, with Vintage Wooden Cork Waistline and don't forget the Singe Drop Glass Ball Necklace! Spring Time in Alaska Fancy Lady!

The Very Stylish Bird Watcher The Birds Love her, they landed on her hat! Buffet Betty and the Food Cop -What will she find in Betty's vest?

"The "Irish Spring" Fairy Grandmother" Making you grin like a wee one again, and granting you Springtime Cheer