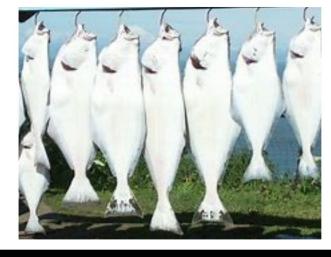

# You Could Win a Trip on a Fishing Charter!

Halibut

Fishing Charter Raffles at The Ninilchik Senior Center Raffle Drawings will be held on Wednesdays at noon Charters Donated by Local Charters Companies! Don't miss out!!! Get your tickets now at the <u>Ninilchik Senior Center</u> <u>66265 Aspen Ave. Ninilchik, Alaska</u> All Proceeds support the Ninilchik Senior Center <u>Tickets \$10 each or 6 for \$50</u> State of Alaska Gaming Permit # 874

Salmon

For more Info Call 907-567-3988