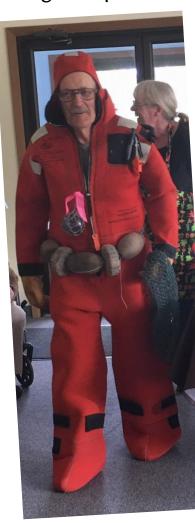

## NSC's Fun Fashion Show

Was a lot of fun!!!

Ninilchik Summer Beach Walking Outfit Naturally slimming in bright Buoy Red, with Vintage Wooden Cork Waistline and don't forget the Singe Drop Glass Ball Necklace! Spring Time in Alaska Fancy Lady!

The Very Stylish Bird Watcher The Birds Love her, they landed on her hat! Buffet Betty and the Food Cop -What will she find in Betty's vest?

"The "Irish Spring" Fairy Grandmother" Making you grin like a wee one again, and granting you Springtime Cheer

The Dog-Walker and her dog Casper Making the statement

"I Love Dogs"

Thank you to everyone who participated!!! It was a fun time!!!